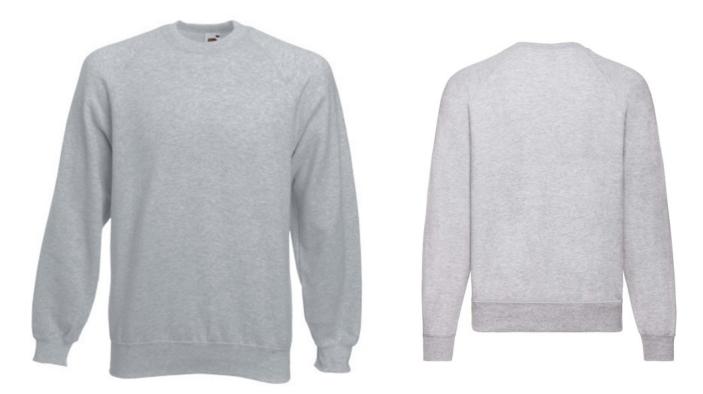

# FRUIT OF THE LOOM, CLASSIC RAGLAN SWEAT, MEN'S SWEATSHIRT, ASH GRAY, S

#### **Basic informations**

Size: S Package: 36/24 Length: 60 Width: 39.5 Height: 47 Color: Ash gray Size: S

Colors

## Specification

Fruit of the Loom, Classic Raglan Sweat, Classic Men's Sweatshirt, Ash Gray, S. Classic Men's Sweatshirt, Composed of 80% Cotton and 20% Polyester, 260gm / m2 Cotton, Sleeved Ruffles and End Sweatshirt, Exceptional Sweatshirt time and for daily activities. Classic cut. Branding: DTG, screen printing, flex, flock, embroidery